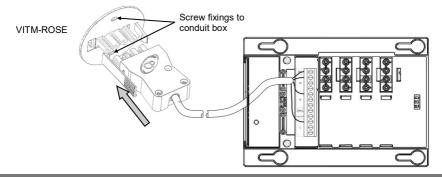

#### Conduit box to VITM4-S or VITM6-S connection

Use a VITM-ROSE when there is a need to take power from a conduit box. Plug the connector into the VITM-ROSE and wire the other end of the lead into the terminals of the VITM4-S (illustrated below) or VITM6-S. Pre-wired versions are available, VITM4-SL1 VITM6-SL1. See Product Guides for the VITM4-S and VITM6-S wiring details.