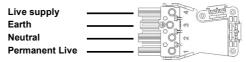

# **VITM-ROSE**

# Vitesse Modular Ceiling Rose

# VITM-ROSE mains wiring



## VITM-ROSE connector wiring



#### Conduit box to VITM4-S or VITM6-S connection

Use a VITM-ROSE when there is a need to take power from a conduit box. Plug the connector into the VITM-ROSE and wire the other end of the lead into the terminals of the VITM4-S (illustrated below) or VITM6-S. Pre-wired versions are available, VITM4-SL1 VITM6-SL1. See Product Guides for the VITM4-S and VITM6-S wiring details.



 Voltage
 230VAC +/- 10%

 Frequency
 50Hz

 Terminal capacity
 2.5mm²

 Temperature
 0°C to 35°C

 Power
 16A

 Compliance
 LVD-2014/35/EU

 For further compliance information visit
 www.cpelectronics.co.uk/compliance

For lighting purposes only with suitable circuit protection. For fixed wiring only.

### **Technical data**



C.P. Electronics Ltd Brent Crescent London NW10 7XR United Kingdom Tel: + 44 (0) 333