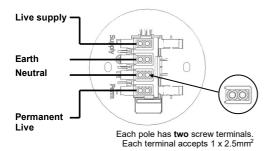

# **VITM-ROSE**

# Vitesse Modular Ceiling Rose

# VITM-ROSE mains wiring



## VITM-ROSE connector wiring



#### Conduit box to VITM4-S or VITM6-S connection

Use a VITM-ROSE when there is a need to take power from a conduit box. Plug the connector into the VITM-ROSE and wire the other end of the lead into the terminals of the VITM4-S (illustrated below) or VITM6-S. Pre-wired versions are available, VITM4-SL1 VITM6-SL1. See Product Guides for the VITM4-S and VITM6-S wiring details.



 Voltage
 230VAC +/- 10%

 Frequency
 50Hz

 Terminal capacity
 2.5mm²

 Temperature
 0°C to 35°C

 Power
 16A

 Compliance
 LVD-2014/35/EU

 For further compliance information visit
 www.cpelectronics.co.uk/compliance

For lighting purposes only with suitable circuit protection. For fixed wiring only.

### **Technical data**



C.P. Electronics Ltd Brent Crescent London NW10 7XR